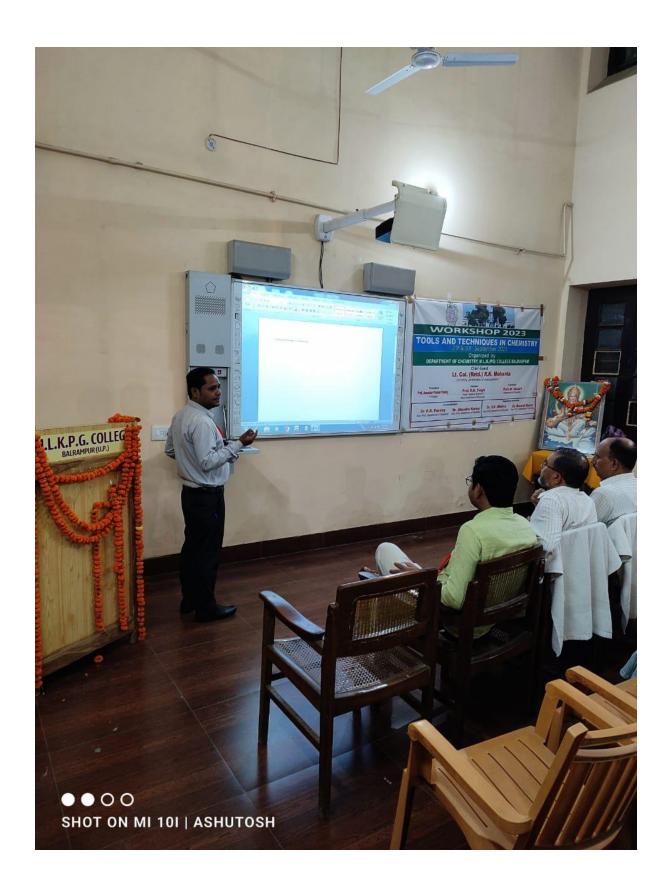

#### 2. Introduction and Theme of the Workshop

The main theme of the workshop is to trained the students about the various tools and techniques applied in the field of Chemistry. The workshop will include the training about MS word, power point slide preparation and presentation, handling of chem draw software, literature survey, referencing tools, and lab safety technique. After introduction of NEP 2020 it is necessary for all students to have good training about the above tools and technique for their need in writing the dissertation and research papers that is mandatory for all students. To fulfilment of above need of students, the department of Chemistry has assessed to organize the two days workshop on tools and techniques in chemistry dated on 29-30 September 2023.

## 5. Schedule of Two days Workshop on Tools and Techniques in Chemistry

Day 1: 29/09/2023

| S.No. | Time           | Program             | Related Faculty Member |
|-------|----------------|---------------------|------------------------|
| 1     | 11:00-11:30 AM | Inauguration and    | By Prof. R K Singh     |
|       |                | Opening Adress      |                        |
| 2     | 11:30-12:00 AM | Training of Basic   | Dr. Basant Kumar       |
|       |                | Typing skill on MS  |                        |
|       |                | Word/Plotting Graph |                        |
|       |                | on Excel            |                        |
|       | 12:00-12:10    | Power point Slide   | Prof. M Ansari         |
|       |                | Preparation         |                        |
| 3     | 12:10-12:30 PM | Litrature Survey    | Ms Saakshi Sharma      |
| 4     | 12:30-12:40 PM | Lunch Break         | -                      |
| 5     | 12:40-01:00 PM | Referencing tool    | Dr. R R Pandey         |
|       |                | Mendeley            |                        |