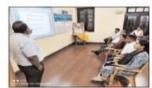

#### 2. Introduction and Theme of the Workshop

The main theme of the workshop is to trained the students about the various tools and techniques applied in the field of Chemistry. The workshop will include the training about MS word, power point slide preparation and presentation, handling of chem draw software, literature survey, referencing tools, and lab safety technique. After introduction of NEP 2020 it is necessary for all students to have good training about the above tools and technique for their need in writing the dissertation and research papers that is mandatory for all students. To fulfilment of above need of students, the department of Chemistry has assessed to organize the two days workshop on tools and techniques in chemistry dated on 29-30 September 2023.