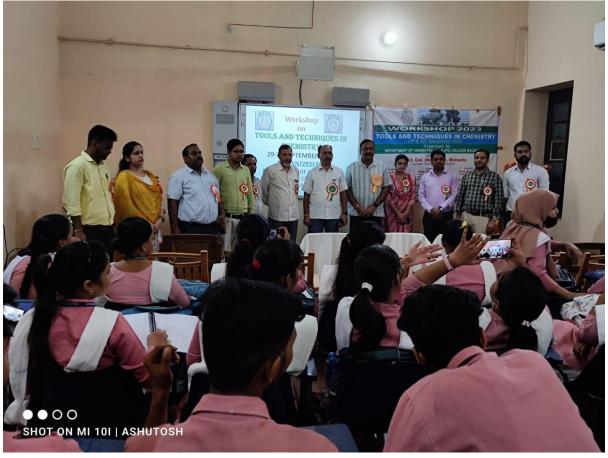

#### **Chief Guest**

Lt. Col (Ret.) R K Mohanta

President

**Prof. Janardan Prasad Pandey** 

Principal

Convener

**Prof. R.K. Singh** 

**Head, Department of Chemistry** 

**Co-ordinator** 

Prof. M. Ansari

**Department of Chemistry** 

**Co-coordinators** 

Dr. Jitendra Kumar Dr. R.R. Pandey

Asst. Prof., Department of Chemistry

**Organising Secretaries** 

Dr. S.K. Mishra Dr. Basant Kumar

**Asst. Prof. Department of Chemistry** 

M.L.K.(P.G.) College, Balrampur

**Joint-Organising Secretaries** 

Ms Sakshi Sharma Dr AK Verma and Dr Arun Kumar

Asst. Prof., Department of Chemistry

**Technical committee** 