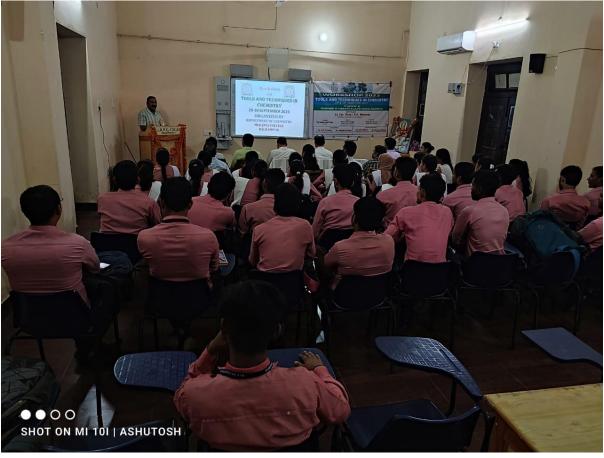

# TOOLS AND TECHNIQUES IN CHEMISTRY

29<sup>th</sup> - 30<sup>th</sup> September 2023

Organized by

Department of Chemistry, M.L.K. (PG) College Balrampur

#### 2. Introduction and Theme of the Workshop

The main theme of the workshop is to trained the students about the various tools and techniques applied in the field of Chemistry. The workshop will include the training about MS word, power point slide preparation and presentation, handling of chem draw software, literature survey, referencing tools, and lab safety technique. After introduction of NEP 2020 it is necessary for all students to have good training about the above tools and technique for their need in writing the dissertation and research papers that is mandatory for all students. To fulfilment of above need of students, the department of Chemistry has assessed to organize the two days workshop on tools and techniques in chemistry dated on 29-30 September 2023.