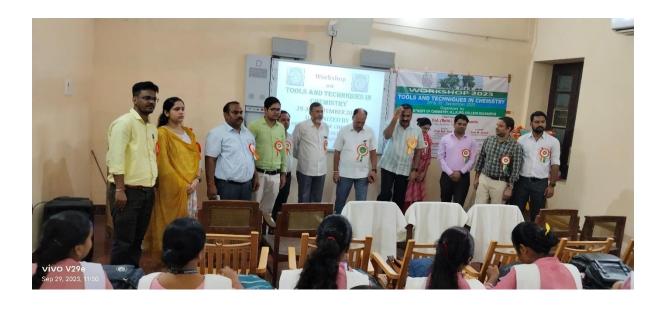

#### **Chief Guest**

Lt. Col (Ret.) R K Mohanta

President

**Prof. Janardan Prasad Pandey** 

Principal

Convener

**Prof. R.K. Singh** 

**Head, Department of Chemistry** 

**Co-ordinator** 

Prof. M. Ansari

**Department of Chemistry** 

**Co-coordinators** 

Dr. Jitendra Kumar Dr. R.R. Pandey

Asst. Prof., Department of Chemistry

**Organising Secretaries** 

Dr. S.K. Mishra Dr. Basant Kumar

**Asst. Prof. Department of Chemistry** 

M.L.K.(P.G.) College, Balrampur

**Joint-Organising Secretaries** 

Ms Sakshi Sharma Dr AK Verma and Dr Arun Kumar

Asst. Prof., Department of Chemistry

**Technical committee** 