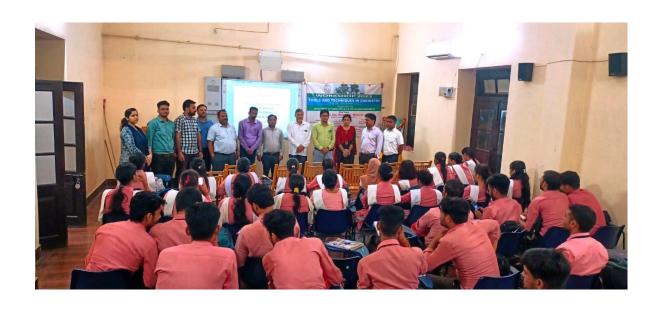

# Workshop on Tools & Techniques in Chemistry Date - 29th and 30th Sept. 2023

आज दिनांक 29<sup>th</sup> Sept. 2023 को उपरोक्त Workshop का शुभारम्भ सुब्ह 11:00 बजे दुमा रसायन शास्त्र विभाग के समार क्लास में प्रारम्भ हुआ। जिसमें निक्निलिजित हात्र - हात्राओं की उपस्थिति रही।