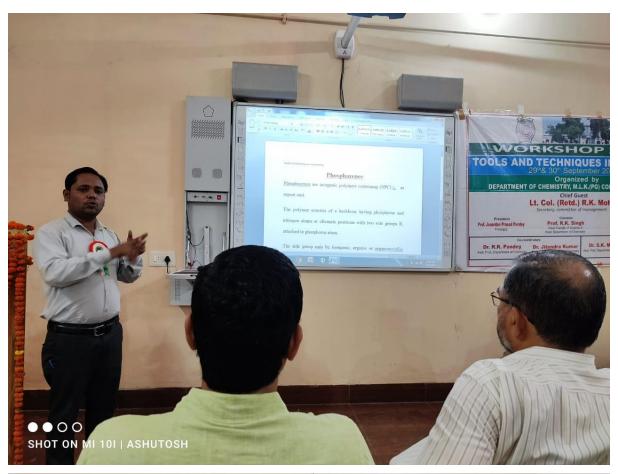

Day 2:30/09/2023

| S.No. | Time           | Program           | Related Faculty Member |
|-------|----------------|-------------------|------------------------|
| 1     | 11:00-11:20 AM | Chem Draw         | Dr. Amit Kumar Verma   |
|       |                | Software          |                        |
| 2     | 11:20-11:50 AM | Lab Safety        | Dr. S K Mishra         |
|       |                | Techniques        |                        |
| 3     | 11:50-12:10 PM | Lunch Break       | -                      |
|       | 12:10-12:30    | Molecular Docking | Dr. Arun Kumar         |
| 4     | 12:30-12:50 PM | Referencing tool  | Dr. Jitendra Kumar     |
|       |                | Endnote           |                        |
| 5     | 12:50-01:00 PM | Vote of Thank and | Dr. Basant Kumar       |
|       |                | Certificate       |                        |
|       |                | Distribution      |                        |