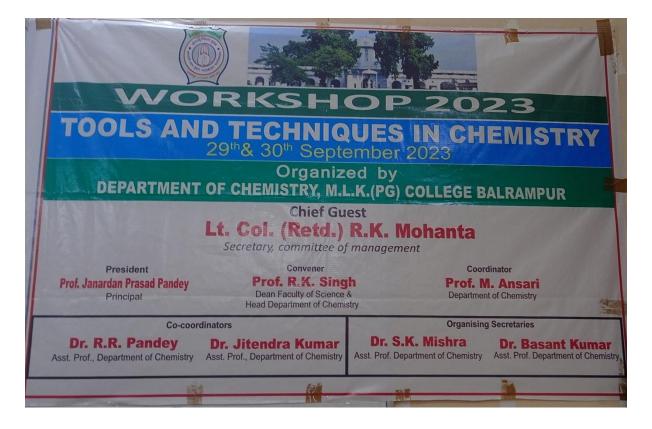

# WORKSHOP 2023

# TOOLS AND TECHNIQUES IN CHEMISTRY

29<sup>th</sup> - 30<sup>th</sup> September 2023

Organized by

Department of Chemistry, M.L.K. (PG) College Balrampur

#### **Chief Guest**

Lt. Col (Ret.) R K Mohanta

President

**Prof. Janardan Prasad Pandey** 

Principal

Convener

**Prof. R.K. Singh** 

**Head, Department of Chemistry** 

**Co-ordinator** 

Prof. M. Ansari

**Department of Chemistry** 

**Co-coordinators** 

Dr. Jitendra Kumar Dr. R.R. Pandey

Asst. Prof., Department of Chemistry

**Organising Secretaries** 

Dr. S.K. Mishra Dr. Basant Kumar

**Asst. Prof. Department of Chemistry** 

M.L.K.(P.G.) College, Balrampur

**Joint-Organising Secretaries** 

Ms Sakshi Sharma Dr AK Verma and Dr Arun Kumar

Asst. Prof., Department of Chemistry

**Technical committee** 