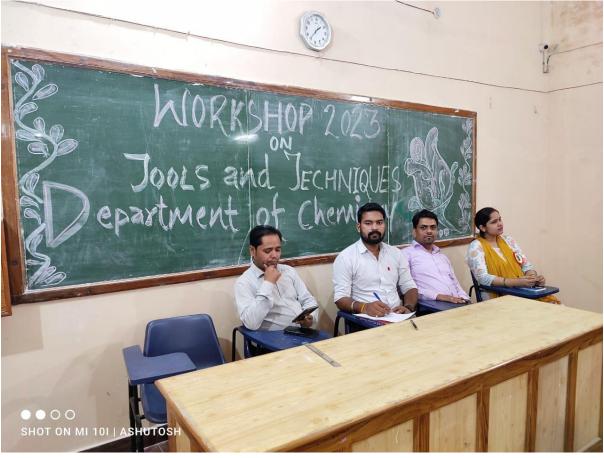

# WORKSHOP 2023

# TOOLS AND TECHNIQUES IN CHEMISTRY

29<sup>th</sup> - 30<sup>th</sup> September 2023

Organized by

Department of Chemistry, M.L.K. (PG) College Balrampur

#### **Chief Guest**

Lt. Col (Ret.) R K Mohanta

President

**Prof. Janardan Prasad Pandey** 

Principal

Convener

**Prof. R.K. Singh** 

**Head, Department of Chemistry** 

**Co-ordinator** 

Prof. M. Ansari

**Department of Chemistry** 

**Co-coordinators** 

Dr. Jitendra Kumar Dr. R.R. Pandey

Asst. Prof., Department of Chemistry

**Organising Secretaries** 

Dr. S.K. Mishra Dr. Basant Kumar